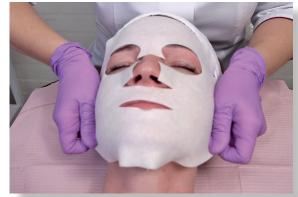

#### **STEP 5: MESO ANTI-AGE MASK**

Post-peel hydrogel patch mask (MESO ANTI-AGE MASK).

Leave the mask on for 15 min, for young skin and up to 40 min. for mature skin.

Hydrogel Face Mask, easy and fast to use (pre-cut). It's 3D reticular structures ensures maximum adhesion to the skin. It is dampened with active ingredients specially selected for treatment of different types of skin. Soothing, moisturizing the skin and does not cause irritation.