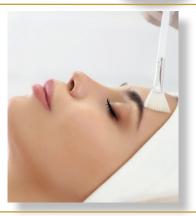

#### STEP 3: APPLYING MESO PEEL

Apply a thin layer of MESO PEEL ACNE or MESO PEEL MELANIN to the whole area with a soft fan shaped brush and leave it on the skin according to application instructions for each area\*.