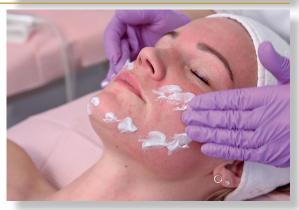

#### STEP 3: APPLYING MESO PEEL

Apply a thin layer of MESO PEEL ACNE or MESO PEEL MELANIN to the whole area with a soft fan shaped brush and leave it on the skin according to application instructions for each area\*.