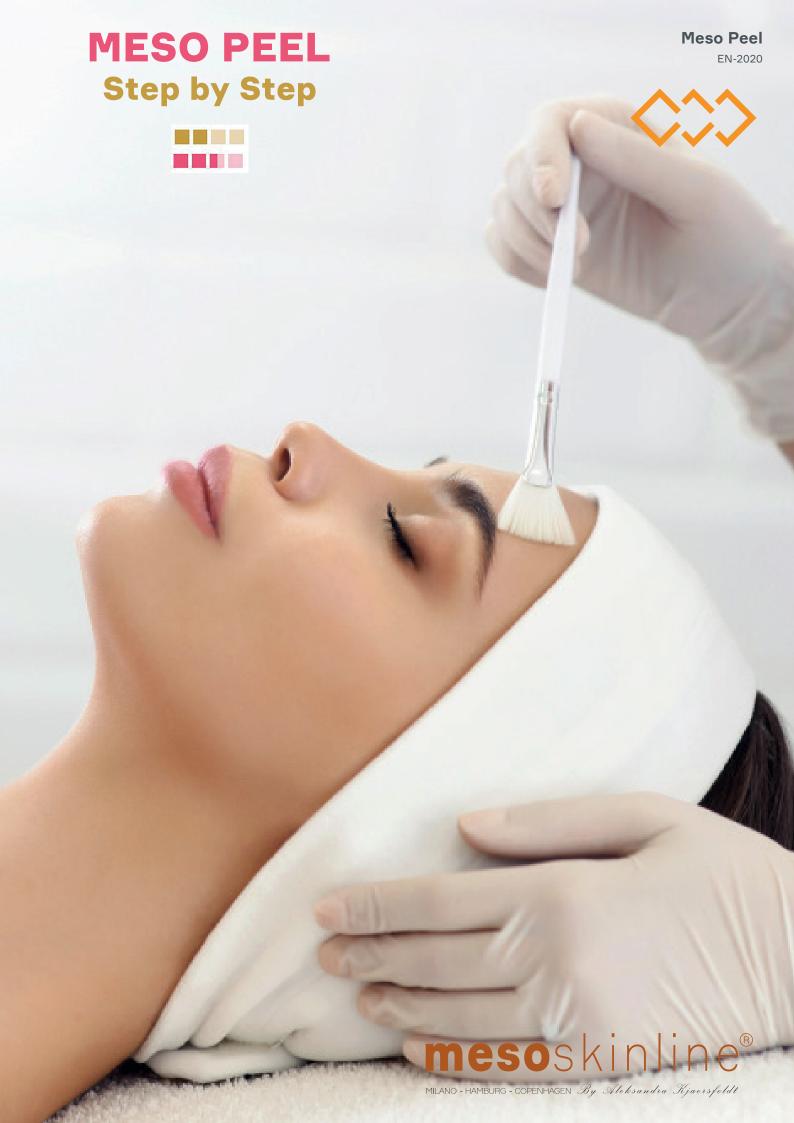

### PROFESSIONAL USE: INSTRUCTIONS STEP BY STEP

#### STEP 3: APPLYING MESO PEEL

Apply a thin layer of MESO PEEL ACNE or MESO PEEL MELANIN to the whole area with a soft fan shaped brush and leave it on the skin according to application instructions for each area\*.