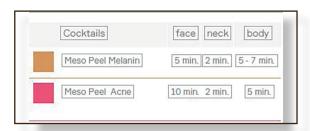

#### Recommended maximum application times (minutes):

The application in layers and the exposure time depend on the type of thickness, skin conditions and the desired therapeutic result.