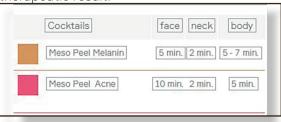

#### Recommended maximum application times (minutes):

The application in layers and the exposure time depend on the type of thickness, skin conditions and the desired therapeutic result.